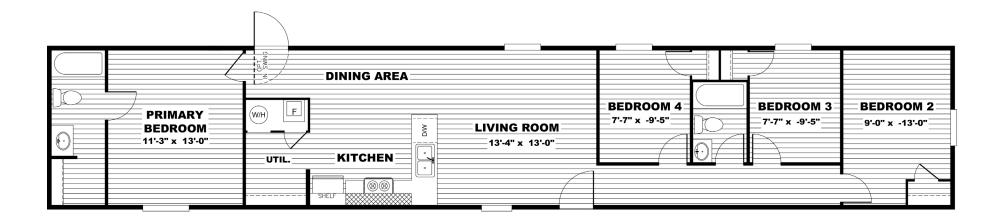

## TRS14764A // 4 beds // 2 baths // 1,038 sq. ft. // 14x76

The home series and floor plans indicated will vary by retailer and state. Your local Home Center can quote you on specific prices and terms of purchase for specific homes. TRU invests in continuous product and process improvement. All home series, floor plans, specifications, dimension, features, materials, availability, and starting prices shown on this website are artist's renderings or estimates, and are subject to change without notice. Dimensions are nominal and length and width measurements are from exterior wall to exterior wall.