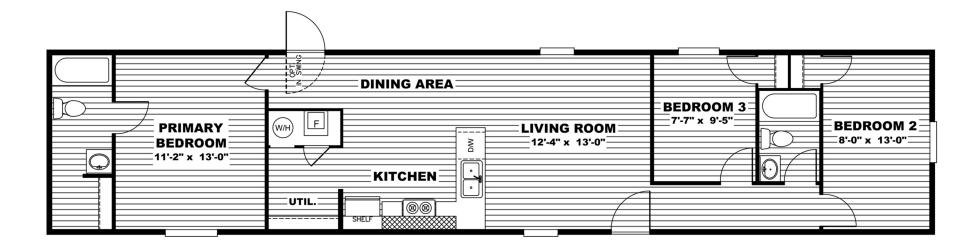

## TRS14663A // 3 beds // 2 baths // 902 sq. ft. // 14x66

The home series and floor plans indicated will vary by retailer and state. Your local Home Center can quote you on specific prices and terms of purchase for specific homes. TRU invests in continuous product and process improvement. All home series, floor plans, specifications, dimension, features, materials, availability, and starting prices shown on this website are artist's renderings or estimates, and are subject to change without notice. Dimensions are nominal and length and width measurements are from exterior wall to exterior wall.